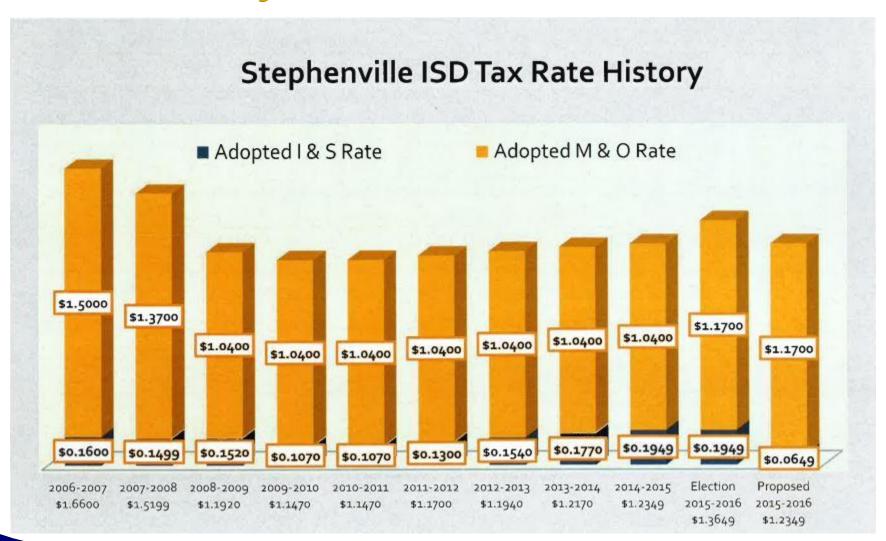

## **History of District Tax Rate**

## NO CHANGE to overall tax rate

| Year  | M&O Rate | I&S Rate | Total Tax Rate |
|-------|----------|----------|----------------|
| 2014  | \$1.04   | \$.1949  | \$1.2349       |
| *2015 | \$1.17   | \$.0649  | \$1.2349       |

<sup>\*</sup>Proposed rates

- Overall tax rate remains the same at \$1.2349
- Move 13 cents from the I&S side of the tax rate to the M&O side
- Net change to the overall tax rate = 0